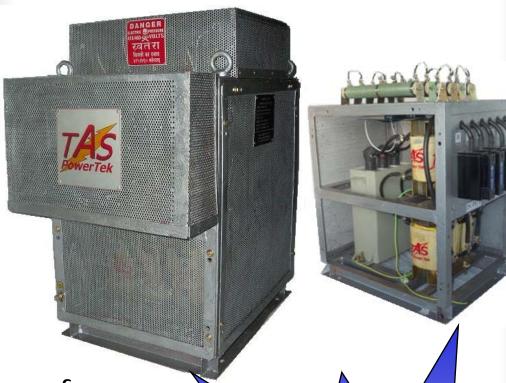

## **Harmonic Filter for Drives**

T - Series Filters

Ratings from 3.5kW to 350kW AC / DC Drives

Current THD < 12%

Enhanced
Performance
Harmonic
Filtering

No Electro-Mechanical or Semiconductors

- Rugged Design.