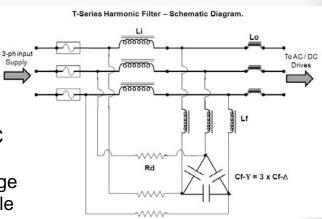

## **Harmonic Filter for Drives**

T - Series Filters

Ratings from 3.5kW to 350kW AC / DC Drives

Current THD < 12%

Enhanced
Performance
Harmonic
Filtering

No Electro-Mechanical or Semiconductors

- Rugged Design.

## Features:

- Rugged / Maintenance free design.
- Assured reduction in current harmonics to less than 15% THD value.
- Input provided with safety HRC fuses.
- No significant output overvoltage or Voltage overshoot for reliable operation of the AC/DC drives or UPS systems.
- Two years Manufacturing / quality assurance warranty.
- Model with in-built cooling fans for enhanced long life performance.
- Models suitable for Stiff or Soft harmonic generating 3-phase six pulse converter type loads.
- Completely enclosed design with suitability for IP-32 encl.
- Suitable for harmonic generating six pulse converter type loads with maximum Current THD of up to 60%.

## **Specifications:**

- Mains I/P: 208, 380, 415, 484Vac
- Load Current THD ≤ 60%
- Operating Temp: 0 to 55°C
- Maximum Overload: 110% continuous.
- Maximum Output Voltage < 110% of input Voltage.
- Maximum Output Voltage overshoot < 115% or rated voltage</li>
- Watt Loss < 0.8% of kW value at rated supply voltage value.
- Maximum Input Current THD % from 20% to 100% loading ≤ 15%